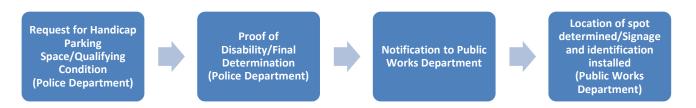

# **ROADWAY MAINTENANCE**

Handicap Signs are placed and removed by the Public Works Department at the request of the Chief of Police.

Below is the process for any/all handicap sign requests or removal.

The following is a list of locations in 2020 which handicap signage has been placed or removed.