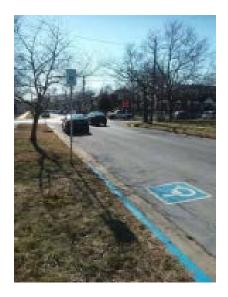

# **ROADWAY MAINTENANCE**

The Public Works Department addresses any/all roadway issues as quickly as possible. This includes but is not limited to pot holes, sinkholes/water leaks, handicap sign placement and removal, road signage complaints or replacement or down wire complaints and reporting as they relate to roadway obstruction.