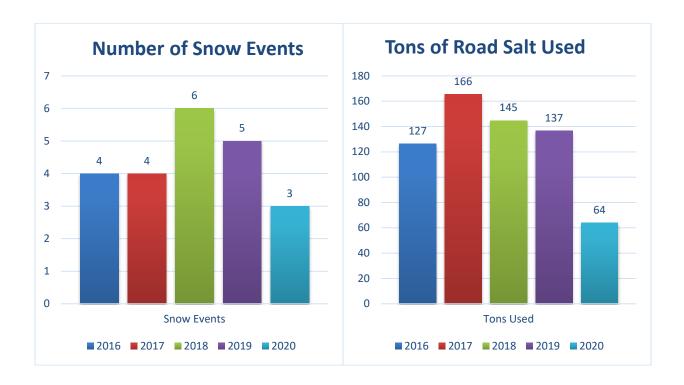

# **Road Salt Usage**

In compliance with our annual stormwater permit under the NPDES program, the department tracks its road salt usage each year. Below is the department's usage for 2020.

| Snow Event Date   | Tons of Salt Used |
|-------------------|-------------------|
| January 8, 2020   | 13.5 tons         |
| January 17, 2020  | 17.5 tons         |
| December 16, 2020 | 33 tons           |
| TOTAL USAGE       | 64 TONS           |

The below graphs show the annual usage and the number of snow events from 2016 through 2020.