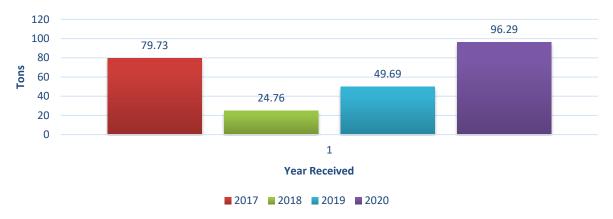

# **2020 Dump Totals for Special Waste Permit: 96.29 tons**

The below chart shows the amount of debris collected over the last 4 years. The notable difference in 2018 was due to the old street sweeper being out of service and prior to the purchase of the new street sweeper unit.

# **Debris Collected in Tons**